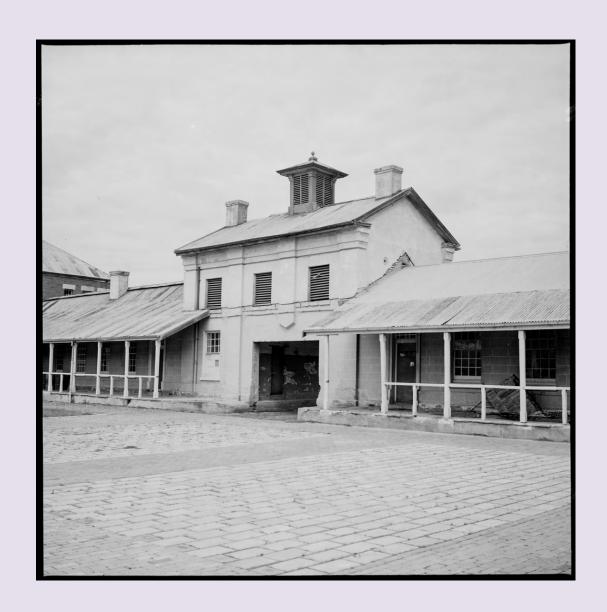

### 'WILLOW COURT ASYLUM COMPLEX STATE HERITAGE SITE

WILLOW COURT
THIS BUILDING, FORMERLY A
BARRACK SQUARE,
IS THE OLDEST MENTAL HOSPITAL
BUILDING IN AUSTRALIA