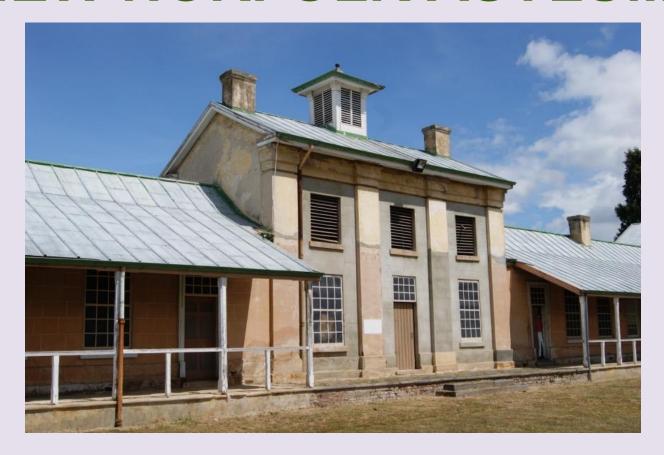

### 'WILLOW COURT ASYLUM COMPLEX STATE HERITAGE SITE

WILLOW COURT
THIS BUILDING, FORMERLY A
BARRACK SQUARE,
IS THE OLDEST MENTAL HOSPITAL
BUILDING IN AUSTRALIA