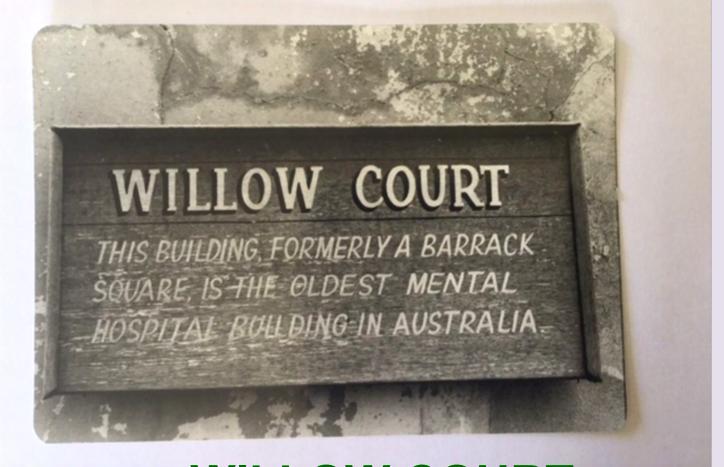

### 'WILLOW COURT ASYLUM COMPLEX STATE HERITAGE SITE

WILLOW COURT
THIS BUILDING, FORMERLY A
BARRACK SQUARE,
IS THE OLDEST MENTAL HOSPITAL
BUILDING IN AUSTRALIA