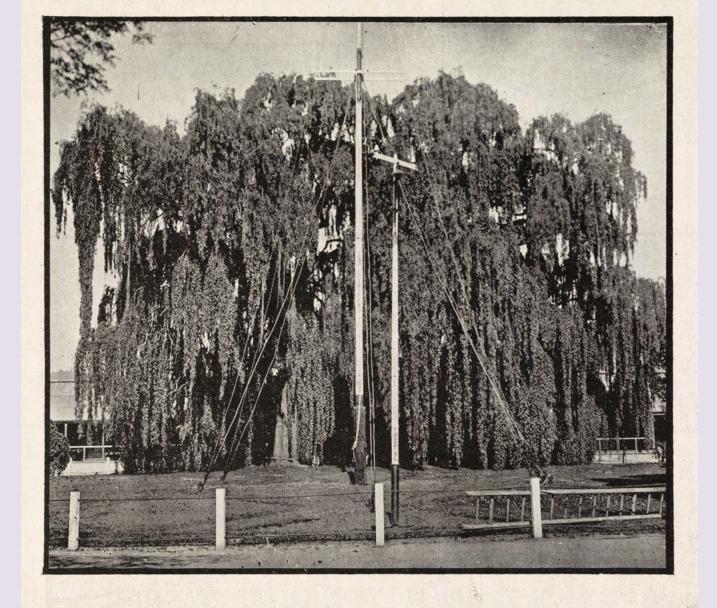

1916

"Weeping Willows" in courtyard of Mental Diseases Hospital, New Norfolk, grown from cuttings taken from the grave of Napoleon at St. Helena, and planted there by Lady Franklin in 1839.